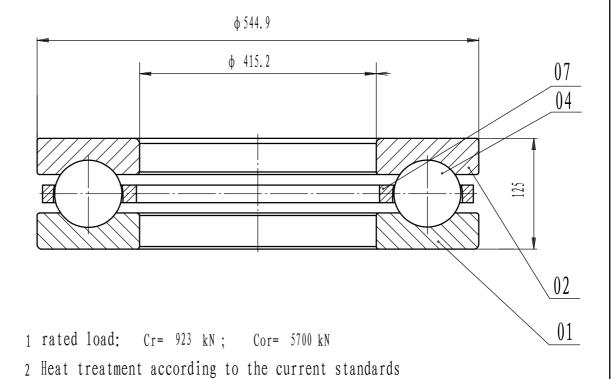

| 07     | cage         |  |    |                           | s tee 1                   |  |                                                                                                                                                                                                             |        |           |  |
|--------|--------------|--|----|---------------------------|---------------------------|--|-------------------------------------------------------------------------------------------------------------------------------------------------------------------------------------------------------------|--------|-----------|--|
| 04     | steel ball   |  |    |                           | steel GCr15-GB/T18254     |  |                                                                                                                                                                                                             |        |           |  |
| 02     | shaft washer |  |    | steel GCr15SiMn-GB/T18254 |                           |  |                                                                                                                                                                                                             |        |           |  |
| 01     | house washer |  |    |                           | steel GCr15SiMn-GB/T18254 |  |                                                                                                                                                                                                             |        |           |  |
| serial | Name         |  | Q. | ty                        | Material                  |  | weigh                                                                                                                                                                                                       | t (kg) | - 81.0 KG |  |
|        |              |  |    |                           | Thrust ball bearing       |  | BD1B 351955  Add: D1805, No.3 Lianmeng road, Luoyang, Henan, China. Postal: 471003 Phone: +86-379-68611678 Fax: +86-379-68611679 E-mail: salesNjcb-bearing.com Luoyang Jiecheng Bearing Technology Co., Ltd |        |           |  |